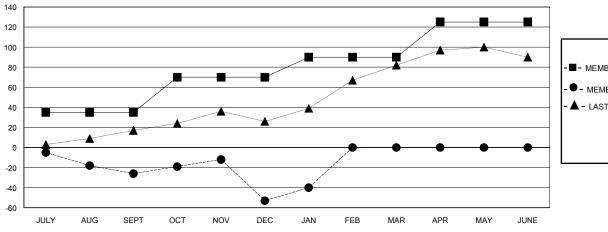

## District 22 D

GMT: LOCATION DELAWARE GMT CA

| •                           |   |   |   |                               |    |    | •  |
|-----------------------------|---|---|---|-------------------------------|----|----|----|
| Clubs RESULTS FOR 2023-2024 |   |   |   | Members RESULTS FOR 2023-2024 |    |    |    |
|                             |   |   |   |                               |    |    |    |
| JULY/AUG/SEPT               | 0 | 0 | 0 | JULY/AUG/SEPT                 | 35 | 32 | 52 |
| OCT/NOV/DEC                 | 0 | 0 | 0 | OCT/NOV/DEC                   | 35 | 22 | 49 |
| JAN/FEB/MAR                 | 1 | 0 | 0 | JAN/FEB/MAR                   | 20 | 20 | 7  |
| APR/MAY/JUNE                | 0 | 0 | 0 | APR/MAY/JUNE                  | 35 | 0  | 0  |

## GOALS AND ACTUAL MEMBERS CUMULATIVE

| ■ MEMBER GROWTHNET GOAL           |
|-----------------------------------|
| - ● - MEMBER GROWTH ACTUAL        |
| - ▲ - LAST YEAR MEMBERSHIP ACTUAL |
|                                   |
|                                   |
|                                   |
|                                   |