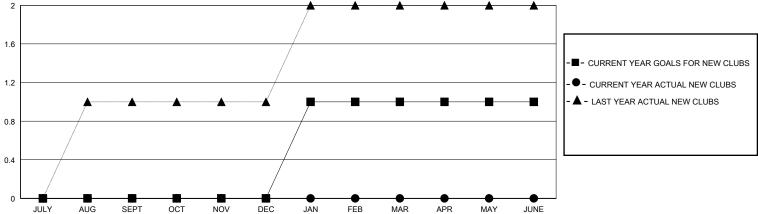

## District 22 D

GMT: LOCATION DELAWARE GMT CA

| •                           |   |   |   |                               |    |    | •  |
|-----------------------------|---|---|---|-------------------------------|----|----|----|
| Clubs RESULTS FOR 2023-2024 |   |   |   | Members RESULTS FOR 2023-2024 |    |    |    |
|                             |   |   |   |                               |    |    |    |
| JULY/AUG/SEPT               | 0 | 0 | 0 | JULY/AUG/SEPT                 | 35 | 32 | 52 |
| OCT/NOV/DEC                 | 0 | 0 | 0 | OCT/NOV/DEC                   | 35 | 22 | 49 |
| JAN/FEB/MAR                 | 1 | 0 | 0 | JAN/FEB/MAR                   | 20 | 20 | 7  |
| APR/MAY/JUNE                | 0 | 0 | 0 | APR/MAY/JUNE                  | 35 | 0  | 0  |